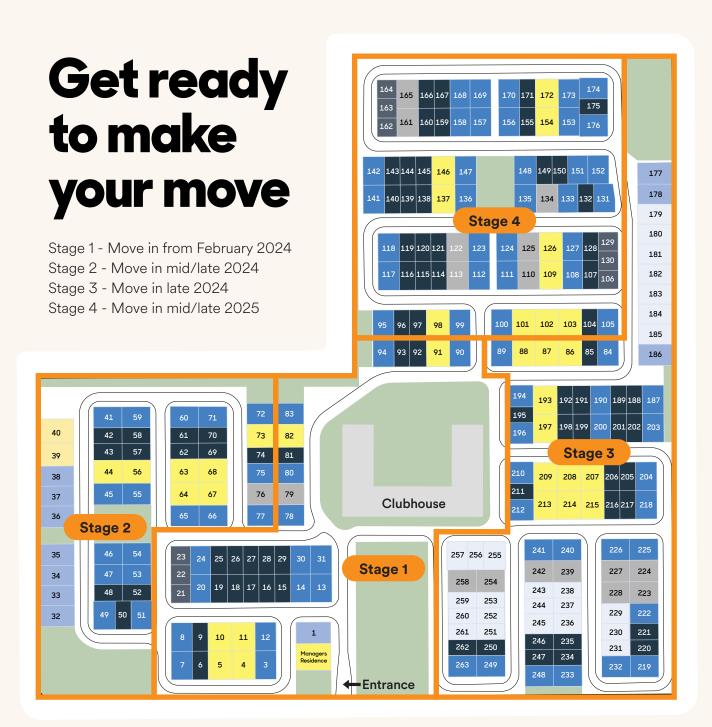

## Find your perfect spot

hether you're looking for ultimate street appeal, a place that's particularly peaceful or a location that's walking distance to the Clubhouse, there's a spot to match your preference.

You may also like to consider the layout of your home and match it with the orientation of your spot for enhanced comfort and natural light within your home and garden. We take pride in ensuring our communities offer function and flair from every angle so whatever spot you decide upon, rest assured it will provide an incredible living experience. A1 Large & Large Corner
A1 Double-sided Large & Large corner
A2 Large
A3 Extra-Large
A3 Extra-Large Double-sided
B Standard
D Standard