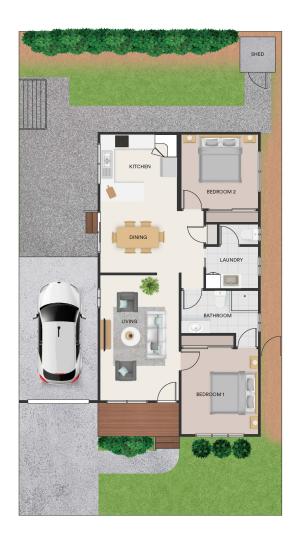

# \$429,000

Situated in close proximity to the Studio and Clubhouse, we are proud to present to you the Mitchell Elite; a two-bedroom delight for sale.

- 2 spacious bedrooms. Master with WIR
- Separate toilet
- Option for Study Nook
- Freshly repainted
- Dishwasher
- Oversized shower
- Spacious Kitchen & Bathroom
- Split system heating & cooling
- Covered outdoor area
- Beautiful back yard
- Garden shed
- Total deposit of \$5K until settlement

## Mitchell Elite II

### 80/13 Sundial Blvd, Tarneit

2

5

2 4

1

1

For more information contact your Lifestyle Consultant on 1300 50 55 60