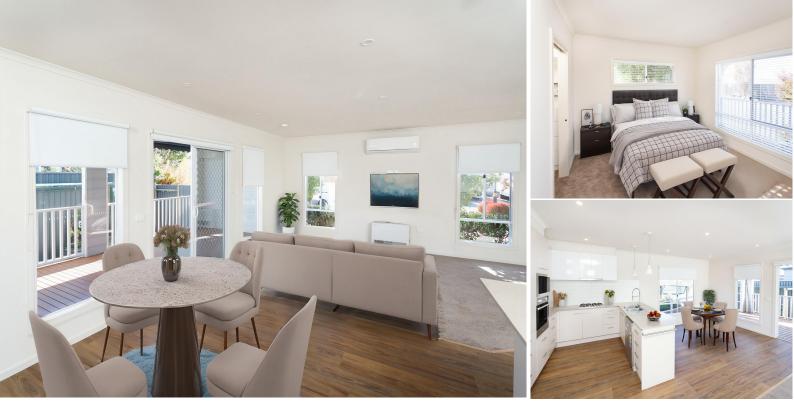

## 211/65 Channel Road, Shepparton

Set on a quiet corner lot, this beautifully renovated two-bedroom home offers space and serenity. Enjoy your morning cup of coffee or host friends on the expansive rear deck, complete with shade blinds and ramp access. A paved side garden adds more outdoor appeal-plant herbs and flowers, or enjoy what's already blooming.

•Two generously sized, east-facing bedrooms with walk-in robes
•Spacious laundry with great storage and a second toilet
•Open plan kitchen and dining with vinyl wood-plank flooring
•Cosy lounge and bedrooms with plush carpeting
•Huge alfresco entertaining area with ramp access
•3kW solar system with 12 panels for energy efficiency
•Just a short stroll to the Aqua Club and outdoor pool