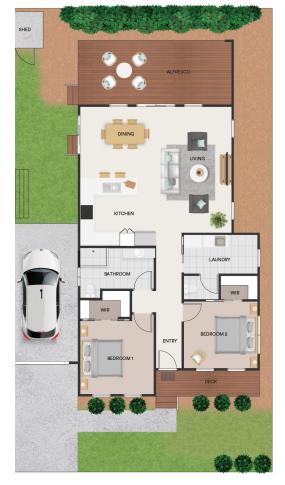

## 211/65 Channel Road, Shepparton

Set on a quiet corner lot, this beautifully renovated two-bedroom home offers space and serenity. Enjoy your morning cup of coffee or host friends on the expansive rear deck, complete with shade blinds and ramp access. A paved side garden adds more outdoor appeal-plant herbs and flowers, or enjoy what's already blooming.

•Two generously sized, east-facing bedrooms with walk-in robes
•Spacious laundry with great storage and a second toilet
•Open plan kitchen and dining with vinyl wood-plank flooring
•Cosy lounge and bedrooms with plush carpeting
•Huge alfresco entertaining area with ramp access
•3kW solar system with 12 panels for energy efficiency
•Just a short stroll to the Aqua Club and outdoor pool