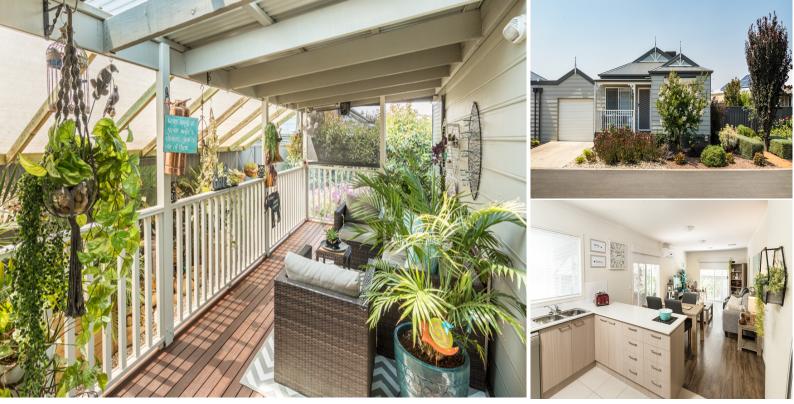

## 118/65 Channel Road, Shepparton

This Murray design home offers multiple living spaces, including a large deck, backyard, plus an extra side yard – ideal for your fourlegged friend. Centrally located, it's only a short walk to the Aqua Club or Clubhouse.

Features include:

- $\cdot$  Wood-plank vinyl flooring in living and dining areas
- $\cdot$  Spacious side deck with established fernery, mounted fans and weather protection
- Situated on a wedge-shaped lot with an additional garden area, artificial turf and raised garden beds
- · 4.6kw solar power system
- $\cdot$  Gas ducted heating, evaporative cooling and reverse cycle aircon
- $\cdot$  Wide garage with side ramp to the deck, complete with a dog gate
- $\cdot$  Foxtel connection
- $\cdot\,\text{Near-new}$  carpet in bedrooms and study