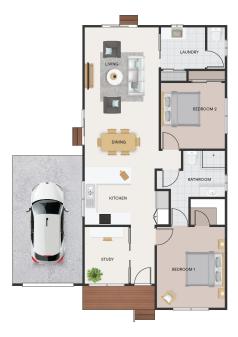

Features include:

- $\cdot$  Wood-plank vinyl flooring in living and dining areas
- $\cdot$  Spacious side deck with established fernery, mounted fans and weather protection
- Situated on a wedge-shaped lot with an additional garden area, artificial turf and raised garden beds
- · 4.6kw solar power system
- $\cdot$  Gas ducted heating, evaporative cooling and reverse cycle aircon
- $\cdot$  Wide garage with side ramp to the deck, complete with a dog gate
- $\cdot$  Foxtel connection
- $\cdot\,\text{Near-new}$  carpet in bedrooms and study

## Murray

For more information contact your Lifestyle Consultant on 1300 50 55 60