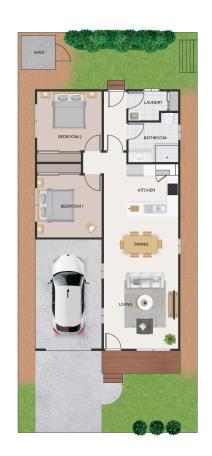

### \$295,000

Perfectly positioned near the Lifestyle Shepparton Aqua Club, this charming two-bedroom home offers relaxed, low-maintenance living within a warm and welcoming over-50s community. Step inside to a spacious, light-filled open-plan living area with seamless access from the carport-ideal for easy everyday living. Outside, a beautifully landscaped backyard and pergola set the scene for peaceful mornings or alfresco entertaining in the fresh country air.

#### Key features:

- · 2kW solar power system
- · Pergola with Laser light roof panels
- · Garden shed for extra storage
- · Handrail in the shower for added safety
- · Gas ducted heating and ceiling fans throughout for year-round comfort
- · Side gates on both sides for enhanced pet security and convenience