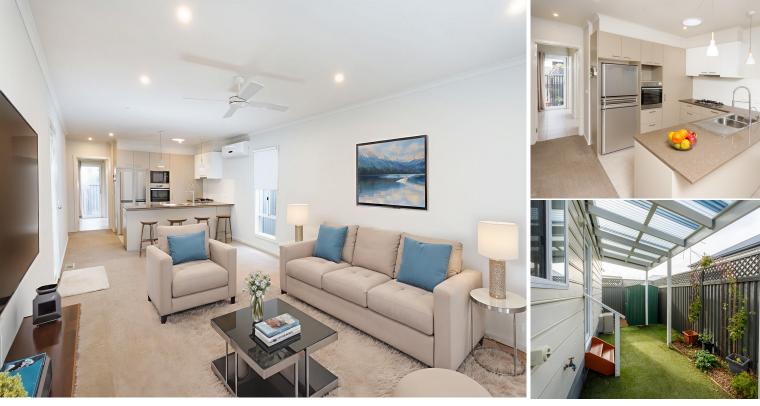

### \$295,000

Perfectly positioned near the Lifestyle Shepparton Aqua Club, this charming two-bedroom home offers relaxed, low-maintenance living within a warm and welcoming over-50s community. Step inside to a spacious, light-filled open-plan living area with seamless access from the carport-ideal for easy everyday living. Outside, a beautifully landscaped backyard and pergola set the scene for peaceful mornings or alfresco entertaining in the fresh country air.

#### Key features:

- · 2kW solar power system
- · Pergola with Laser light roof panels
- · Garden shed for extra storage
- · Handrail in the shower for added safety
- · Gas ducted heating and ceiling fans throughout for year-round comfort
- · Side gates on both sides for enhanced pet security and convenience