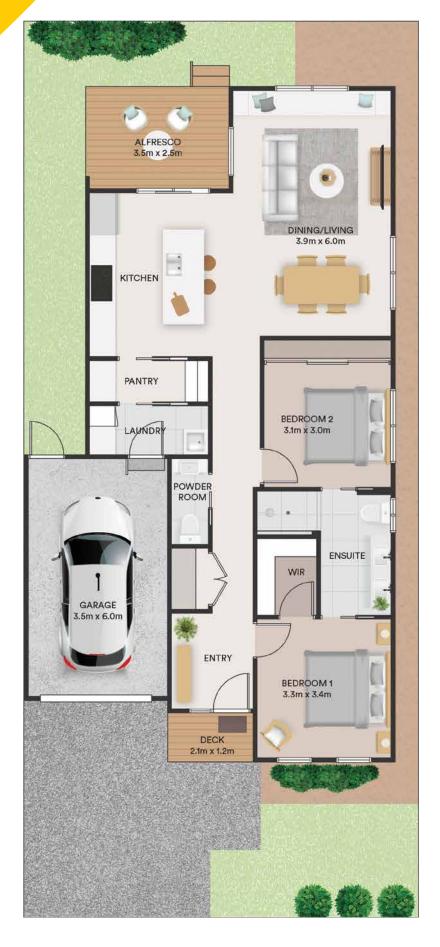

#### **FLOOR PLAN:**

Premium home

#### **HOME SIZE:**

130.55m<sup>2</sup> | 14.05sq

#### **CARPORT:**

3.5m wide x 6m deep

#### LOT TYPE:

B Lot

#### LOT SIZE:

10m wide x 18m deep

\*Please note front deck sizes vary and are determined by façade type and selected lot. The rear carport door is only a standard inclusion when firewall is applicable to carport, therefore subject to Lot.